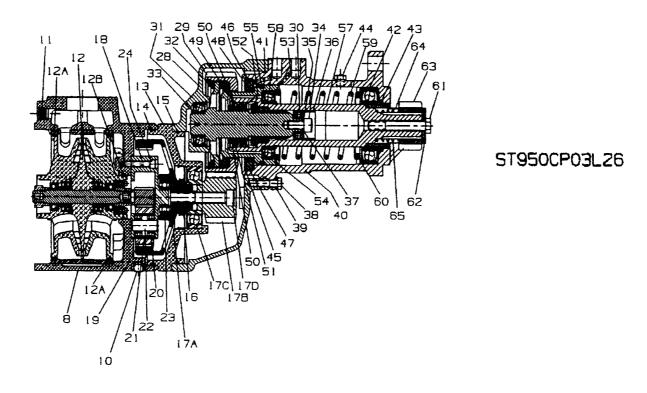

## ST900 TURBINE STARTER (Pre-Engaged)

SERISST900 TURBINE STARTERS

12

## ST900 TURBINE STARTER (Pre-Engaged)

|            |                                 | <b>&gt;</b>  |             |                                          |            |
|------------|---------------------------------|--------------|-------------|------------------------------------------|------------|
|            | Exhaust Kit                     | ST700K-350   | 21          | Idler Gear Bearing Spacer (3)            | ST900-91   |
| 1          | Directional Housing Exhaust     |              | 22          | Idler Gear Shaft (3)                     | ST900-191  |
|            | Cover                           | ST700-350    | 23          | Gear Frame Bearing                       | T06-24     |
| 2          | Exhaust Cover Seal              | SS800-67     | 24          | Cap Screw (3)                            | R3F-7      |
| *          | Plug                            | R0H-377      | 28          | Gear Case                                |            |
| 6          | Starter Assembly Cap Screw (4)  | ST700-2574   |             |                                          |            |
| 7          | Cap Screw Washer (4)            | SS800-26     | I           | for Models                               |            |
|            | Motor Housing Assembly          | ST900-A40    | 1           | ST950CP03L26                             | SS800-37   |
| 8          | Motor Housing                   | ST900-40     |             | 517506103220                             |            |
| 10         | Housing Plug (2)                | CE110-29     | 29          | Drive Gear                               |            |
| 11         | Housing Plug Inlet Boss         | ROH-377      |             |                                          |            |
| *          | Nameplate                       | ST900-301    |             | for Models                               |            |
| *          | Nameplate Screw (4)             | R4K-302      |             | ST950CP03L26                             | SS825C-9   |
| 12         | Motor Assembly                  |              | 1           |                                          | 556250-7   |
|            | ,                               |              | 1           |                                          |            |
|            |                                 |              |             |                                          |            |
|            |                                 |              |             |                                          |            |
|            | for Models                      |              |             |                                          |            |
|            | ST950CP03L26                    | ST750R-A53A  |             |                                          |            |
|            | 51750G105E5                     | 517501(13521 | 30          | Front Drive Gear Bearing                 | SS800D-278 |
|            |                                 |              | <b>♦</b> 31 | Rear Drive Gear Bearing                  | SS800-359  |
|            |                                 |              | 32          | Drive Gear Bearing Retainer              | SS800-361  |
|            |                                 |              | 33          | Drive Gear Shaft Bearing Retainer        | SS800-632  |
| 12A        | Cylinder O-ring Seal (2)        | ST700-67     | 34          | Drive Gear Screw                         | SS800-179  |
| 12B        | Housing O-ring Seal (2)         | Y327-32      | 35          | Drive Gear Lock Washer                   | SS800-180  |
| 120        | Intermediate Gear Case Assembly | ST900-A37    | 36          | Drive Gear Cup                           | SS800-177  |
| 13         | Intermediate Gear Case          | ST900-37     | 37          | Drive Gear Screw O-ring                  | SS800-176  |
| 14         | Rear Gear Case O-ring           | Y327-163     | 38          | Drive Housing Cap Screw (8)              | SS800-744  |
| 15         | Front Gear Case O-ring.         | Y327-162     | 39          | Drive Housing Cap Screw Lock Washer (8). | TE223A-415 |
| 16         | Seal                            | ST700-272    | 40          | Drive Housing Cap Sciew Leek Washer (8)  | 1E225A-415 |
| 17A        | Ring Gear.                      | 04324596     | 40          | Drive Housing Kit                        |            |
| 17A<br>17B | Intermediate Pinion             | VTJ27J7U     |             |                                          |            |
| 1/10       | MICHICOMIC PHION                |              |             | for Model                                |            |
|            | for Models                      |              |             | ST950CP03L26                             | SS825-K300 |
|            |                                 |              |             |                                          |            |
|            | ST950CP03L26                    | SS825C-17    | <b>4</b> 41 | Drive Housing O-ring                     |            |
|            | · · · ·                         |              | ₩41         | for B & C ratio                          | SS800-244  |
|            | •                               |              |             | IOI D & C IAUO                           | 35000-244  |
| 17C        | Doning                          | SS800-22     | 42          | Front Drive Shaft Bearing                | SS800-363  |
| 17D        | Bearing                         | SS800-732    | 42          | Drive Housing Seal                       | SS800-271  |
| ו עוו      | Screw                           | ST900-A108   | 43<br>44    |                                          |            |
|            | Idler Gear Frame Assembly       |              | 44          | Drive Housing Vent Plug                  | P250-546   |
| 18         | Idler Gear Frame                | ST900-108    |             |                                          |            |
| 19         | Idler Gear (3)                  | ST900-10     |             |                                          |            |
| 20         | Idler Gear Bearing (6)          | ST900-24     |             |                                          |            |

<sup>\*</sup> Not illustrated.

<sup>♦</sup> Indicates Tune-up Kit part.

PRE-ENGAGED DRIVE (continued)
PART NO. FOR ORDERING ———

PART NO. FOR ORDERING \_\_\_\_

|                                                                                                                                                                                                                                                                                                                                                                                                                                                                                                                                                                                                                                                                                                                                                                                                                                                                                                                                                                                                                                                                                                                                                                                                                                                                                                                                                                                                                                                                                                                                                                                                                                                                                                                                                                                                                                                                                                                                                                                                                                                                                                                                |                                                                                 | *                                   |                   |                                                                            | *          |
|--------------------------------------------------------------------------------------------------------------------------------------------------------------------------------------------------------------------------------------------------------------------------------------------------------------------------------------------------------------------------------------------------------------------------------------------------------------------------------------------------------------------------------------------------------------------------------------------------------------------------------------------------------------------------------------------------------------------------------------------------------------------------------------------------------------------------------------------------------------------------------------------------------------------------------------------------------------------------------------------------------------------------------------------------------------------------------------------------------------------------------------------------------------------------------------------------------------------------------------------------------------------------------------------------------------------------------------------------------------------------------------------------------------------------------------------------------------------------------------------------------------------------------------------------------------------------------------------------------------------------------------------------------------------------------------------------------------------------------------------------------------------------------------------------------------------------------------------------------------------------------------------------------------------------------------------------------------------------------------------------------------------------------------------------------------------------------------------------------------------------------|---------------------------------------------------------------------------------|-------------------------------------|-------------------|----------------------------------------------------------------------------|------------|
| 44D<br>◆45                                                                                                                                                                                                                                                                                                                                                                                                                                                                                                                                                                                                                                                                                                                                                                                                                                                                                                                                                                                                                                                                                                                                                                                                                                                                                                                                                                                                                                                                                                                                                                                                                                                                                                                                                                                                                                                                                                                                                                                                                                                                                                                     | Cap Screw (for Model ST950GCDPJ3R493) Bulkhead Retainer for Models ST950CP03L26 | SS800-179<br>SS800-181              | <b>♦</b> 55       | Piston O-ring  for Models  ST950CP03L26                                    | SS800-337  |
| 46                                                                                                                                                                                                                                                                                                                                                                                                                                                                                                                                                                                                                                                                                                                                                                                                                                                                                                                                                                                                                                                                                                                                                                                                                                                                                                                                                                                                                                                                                                                                                                                                                                                                                                                                                                                                                                                                                                                                                                                                                                                                                                                             | Bulkhead Kit                                                                    |                                     | 57                | Drive Shaft Kit                                                            |            |
| 40                                                                                                                                                                                                                                                                                                                                                                                                                                                                                                                                                                                                                                                                                                                                                                                                                                                                                                                                                                                                                                                                                                                                                                                                                                                                                                                                                                                                                                                                                                                                                                                                                                                                                                                                                                                                                                                                                                                                                                                                                                                                                                                             | for Models ST950CP03L26                                                         | SS800-K150                          |                   | for Models ST950CP03L26                                                    | SS800L-K8  |
| <b>♦</b> 47                                                                                                                                                                                                                                                                                                                                                                                                                                                                                                                                                                                                                                                                                                                                                                                                                                                                                                                                                                                                                                                                                                                                                                                                                                                                                                                                                                                                                                                                                                                                                                                                                                                                                                                                                                                                                                                                                                                                                                                                                                                                                                                    | Outer Bulkhead O-ring                                                           | i                                   |                   |                                                                            |            |
|                                                                                                                                                                                                                                                                                                                                                                                                                                                                                                                                                                                                                                                                                                                                                                                                                                                                                                                                                                                                                                                                                                                                                                                                                                                                                                                                                                                                                                                                                                                                                                                                                                                                                                                                                                                                                                                                                                                                                                                                                                                                                                                                |                                                                                 | SS800-152                           | 58                | Rear Drive Shaft Bearing (includes bearing                                 |            |
| <b>♦</b> 48                                                                                                                                                                                                                                                                                                                                                                                                                                                                                                                                                                                                                                                                                                                                                                                                                                                                                                                                                                                                                                                                                                                                                                                                                                                                                                                                                                                                                                                                                                                                                                                                                                                                                                                                                                                                                                                                                                                                                                                                                                                                                                                    | Inner Bulkhead O-ring for Models                                                |                                     |                   | retainer) for Models                                                       |            |
|                                                                                                                                                                                                                                                                                                                                                                                                                                                                                                                                                                                                                                                                                                                                                                                                                                                                                                                                                                                                                                                                                                                                                                                                                                                                                                                                                                                                                                                                                                                                                                                                                                                                                                                                                                                                                                                                                                                                                                                                                                                                                                                                | ST950CP03L26                                                                    | SS800-151                           |                   | ST950CP03L26                                                               | SS800-K399 |
| 49<br>50<br>51                                                                                                                                                                                                                                                                                                                                                                                                                                                                                                                                                                                                                                                                                                                                                                                                                                                                                                                                                                                                                                                                                                                                                                                                                                                                                                                                                                                                                                                                                                                                                                                                                                                                                                                                                                                                                                                                                                                                                                                                                                                                                                                 | Clutch Spring Cup Retainer                                                      | SS800-366<br>SS800-367<br>SS800-583 | 59                | Piston Return Spring for Models ST950CP03L26                               | ST700-700  |
| 52                                                                                                                                                                                                                                                                                                                                                                                                                                                                                                                                                                                                                                                                                                                                                                                                                                                                                                                                                                                                                                                                                                                                                                                                                                                                                                                                                                                                                                                                                                                                                                                                                                                                                                                                                                                                                                                                                                                                                                                                                                                                                                                             | Clutch Jaw Kit                                                                  |                                     | <b>♦</b> 60<br>61 | Seat (for all "B" and "C" ratio Models only). Drive Pinion Retaining Screw | SS800-191  |
|                                                                                                                                                                                                                                                                                                                                                                                                                                                                                                                                                                                                                                                                                                                                                                                                                                                                                                                                                                                                                                                                                                                                                                                                                                                                                                                                                                                                                                                                                                                                                                                                                                                                                                                                                                                                                                                                                                                                                                                                                                                                                                                                | for Models<br>ST950CP03L26                                                      | SS800L-K587                         |                   |                                                                            |            |
| The state of the s |                                                                                 |                                     |                   | for Models<br>ST950CP03L26·····                                            | SS800L-394 |
| 53                                                                                                                                                                                                                                                                                                                                                                                                                                                                                                                                                                                                                                                                                                                                                                                                                                                                                                                                                                                                                                                                                                                                                                                                                                                                                                                                                                                                                                                                                                                                                                                                                                                                                                                                                                                                                                                                                                                                                                                                                                                                                                                             | Large Drive Shaft Bearing Retainer                                              |                                     |                   | ÷                                                                          |            |
|                                                                                                                                                                                                                                                                                                                                                                                                                                                                                                                                                                                                                                                                                                                                                                                                                                                                                                                                                                                                                                                                                                                                                                                                                                                                                                                                                                                                                                                                                                                                                                                                                                                                                                                                                                                                                                                                                                                                                                                                                                                                                                                                | for Models<br>ST950CP03L26                                                      | SS800-107                           | 62                | Drive PinionWasher                                                         |            |
| 54                                                                                                                                                                                                                                                                                                                                                                                                                                                                                                                                                                                                                                                                                                                                                                                                                                                                                                                                                                                                                                                                                                                                                                                                                                                                                                                                                                                                                                                                                                                                                                                                                                                                                                                                                                                                                                                                                                                                                                                                                                                                                                                             | Piston Kit                                                                      |                                     |                   | for Models                                                                 |            |
|                                                                                                                                                                                                                                                                                                                                                                                                                                                                                                                                                                                                                                                                                                                                                                                                                                                                                                                                                                                                                                                                                                                                                                                                                                                                                                                                                                                                                                                                                                                                                                                                                                                                                                                                                                                                                                                                                                                                                                                                                                                                                                                                | for Models ST950CP03L26                                                         | SS800K-703                          |                   | ST950CP03L26                                                               | SS800-725  |
|                                                                                                                                                                                                                                                                                                                                                                                                                                                                                                                                                                                                                                                                                                                                                                                                                                                                                                                                                                                                                                                                                                                                                                                                                                                                                                                                                                                                                                                                                                                                                                                                                                                                                                                                                                                                                                                                                                                                                                                                                                                                                                                                | Huntratad                                                                       |                                     | <u> </u>          |                                                                            |            |

15

<sup>\*</sup> Not illustrated.

♦ Indicates Tune-up Kit part.

PRF-FNGAGED DRIVE (continued)

| PART NO. FOR ORDERING ———————————————————————————————————— |                                                  |              |     | PART NO. FOR ORDERING ——                      |            |  |
|------------------------------------------------------------|--------------------------------------------------|--------------|-----|-----------------------------------------------|------------|--|
| 63                                                         | Drive Pinion                                     |              | 68  | Weld Sleeve                                   | ST700-352  |  |
|                                                            |                                                  |              | 69  | Cap Screws (6)                                | ST700-703  |  |
|                                                            | for ST950CP03L26                                 | SS825L-13-26 | 70  | Lockwashers (6)                               | 845-58     |  |
|                                                            |                                                  |              | 71  | Exhaust Adapter Seal                          | Y327-46    |  |
|                                                            |                                                  |              | *   | Flange Mounting Hardware Kit (includes        |            |  |
|                                                            |                                                  | ĺ            | 1   | O-ring, Mounting Bolts and Lockwashers)       | ST750-K167 |  |
|                                                            |                                                  |              | *   | Tune-up Kit (for Pre-engaged drive models)    |            |  |
|                                                            |                                                  |              | 1   | (includes illustrated parts 31,41,45,47,48,55 |            |  |
|                                                            |                                                  |              | l   | and 60                                        | ST700P-TK7 |  |
| 64                                                         | Pinion Spring Sleeve                             |              |     |                                               |            |  |
|                                                            | for Models                                       |              | l   |                                               |            |  |
|                                                            | ST950CP03L26                                     | SS800-335    | 72  | Housing Exhaust Cover                         | ST700-562  |  |
|                                                            |                                                  |              | 73  | Splash Deflector                              | ST700-735  |  |
|                                                            |                                                  |              | 74  | Deflector Return Spring                       | D10-275    |  |
| 65                                                         | Pinion Spring                                    | 1            | 75  | Deflector Return Screw                        | ST700-737  |  |
|                                                            | for Models                                       | 1            | *   | Gear Kit (includes parts 14,15,16,17A,17C,19  |            |  |
|                                                            | ST950CP03L26                                     | SS800L-419   | i . | 20,21,22,23)                                  | ST900-GK1  |  |
|                                                            |                                                  | 1            | *   | Seal Kit (includes parts 2,12A,12B,14,15,16,  |            |  |
|                                                            |                                                  |              |     | 37,41,43,47,48,55,71)                         | ST900-SK1  |  |
|                                                            |                                                  |              |     |                                               |            |  |
|                                                            |                                                  |              |     |                                               |            |  |
|                                                            |                                                  |              | l   |                                               |            |  |
| 66                                                         | Inlet Flange Kit (includes Inlet Flange, O-ring, |              |     |                                               |            |  |
| JU                                                         | Mounting Bolts and Lock Washers)                 | ST700-K166   |     |                                               |            |  |
|                                                            | Exhaust Flange Kit (includes illustrated parts   | 31700-2100   | Į.  |                                               |            |  |
|                                                            |                                                  | ST700-K351   | l   |                                               |            |  |
|                                                            | 67, 68, 69, 70, and 71)                          | 81700-K351   | Į   |                                               |            |  |

Exhaust Flange.....

ST700-351

67

16

<sup>Not illustrated.
Indicates Tune-up Kit part.</sup> 

Ingersoll-Rand Engine & Vessel Information for Air Starter

Prepared by Date : Revision :

| 1   | Issue Title                          | Overstand                     |  |
|-----|--------------------------------------|-------------------------------|--|
|     |                                      | Overhaul                      |  |
| 2   | Starter Model                        |                               |  |
| 3   | Serial No. & QTY'                    |                               |  |
| 3   | Serial No. & QTT                     |                               |  |
| 4   | Engine Manufacturer                  |                               |  |
| 5   | Reference No.                        |                               |  |
| 6   | Engine Model                         |                               |  |
| 7   | Application (Device)                 |                               |  |
| 8   | Issue was found                      | at                            |  |
| 9   |                                      | on                            |  |
| 10  | Vessel                               | Name                          |  |
| 11  |                                      | Ship Yard & Shell No.         |  |
| 12  |                                      | Owner Name                    |  |
| 13  |                                      | Commissioning Date            |  |
| -10 | Data of Assidant                     | Commissioning Date            |  |
| 14  | Date of Accident (Investgation only) |                               |  |
| 15  | Operation Log                        | Total Running Hours of Engine |  |
| 16  |                                      | Total Starting Times          |  |
| 17  |                                      | Last Operation Date           |  |
| 18  |                                      | Operating Air Pressure        |  |
| 19  |                                      | Maximum Clanking Duration     |  |
| 20  | Starting Method                      | Manual                        |  |
| 21  |                                      | Remote                        |  |
| 22  | Accessories for                      | Relay Valve                   |  |
| 23  | Starter                              | Strainer                      |  |
| 24  |                                      | Solenid Valve                 |  |
| 25  |                                      | Air Regulator                 |  |
| 26  |                                      | Relief Vakve                  |  |
| 27  |                                      | Muffler                       |  |
| 28  |                                      | Pressure Gauge                |  |
| 29  |                                      | Air Plumbing                  |  |
|     | Summary of Incident<br>Log           | Dis-Engagement                |  |
| 31  | (Investigation omly)                 | Pinion Extrusion Failure      |  |
| 32  | 1                                    | Unintentional Run             |  |
| 33  |                                      | Others                        |  |
| 34  | Maintenance                          | Done or Not                   |  |
| 35  |                                      | By                            |  |
| 36  | 1                                    | Period                        |  |
| 37  | 1                                    | Strainer Cleaning             |  |
| 38  | -                                    | Drainage of Air Tank          |  |
| 30  | Special Affairs                      | If any.                       |  |
| 39  | opoolal Allallo                      | in only.                      |  |