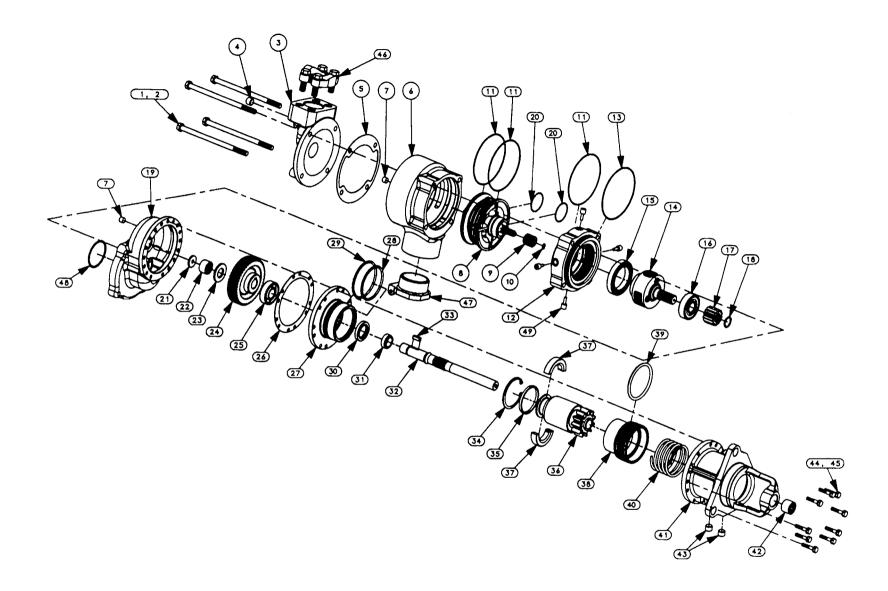

# PART NUMBER FOR ORDERING PART NUMBER FOR ORDERING

| <del></del> |                     | 107-25           | 26          | Cooket                     | 150DMD 204           |
|-------------|---------------------|------------------|-------------|----------------------------|----------------------|
| l           | Cap Screw           | D02-504          | 20 27       | Gasket                     | 150BMP-284           |
| 2           | Washer, Lock        | [                | y .         | Cover, Gear Case           | 150BMP-378X          |
| 3           | Inlet Cover         | ST500-202        | 28          | O-ring                     | 150BMP-604           |
| 4           | Plug                | ROH-377          | 29          | O-ring                     | 150BMP-607           |
| 5           | Gasket              | ST500-283        | 30          | Seal                       | 150BMP-271           |
| 6           | Motor Housing       | ST500-40         | 31          | Collar                     | 10BM-30              |
| 7           | Pipe Plug - 1/8 NPT | R2-227           | 32          | Shaft                      | 150BMP-8-2           |
| 8           | Motor Assembly, RH  | ST599R-A53 (for  | 33          | Key                        | 10BM-610             |
|             |                     | 150TLP, RH rot.) | 34          | Ring, Retaining            | 10BMP-606            |
|             | Motor Assembly, LH  | ST599L-A53 (for  | 35          | Ring                       | 10BMP-602            |
|             |                     | 150TLP, LH rot.) | 36          | Bendix Drive - RH Index    | 101BMP-299-1 (for    |
|             | Motor Assembly, RH  | ST544R-A53 (for  |             |                            | E88R54 Models)       |
|             |                     | 150TMP, RH rot.) |             | Bendix Drive - RH Index    | 101BMP-299-3 (for    |
|             | Motor Assembly, LH  | ST544L-A53 (for  |             |                            | E88R53 Models)       |
|             |                     | 150TMP, LH rot.) | <b>■</b> 37 | Shift Ring                 | 101BMP-705-1         |
| 9           | Gear, Pinion        | ST500-319        | 38          | Piston - O-ring Type       | 150BMP-703           |
| 10          | Ring, Retaining     | ST500-18         | 39          | Piston O-ring              | 150BMP-337           |
| 11          | O-ring              | SS800-152        | 40          | Spring, Return             | 101BMP-700-1         |
| 12          | Gear Case Assembly  | ST500-A37        | 41          | Drive Housing              | 150BMP-300-88        |
| 13          | O-ring              | Y325-46          | 42          | Bearing, Needle Roller     | ML50K-318            |
| 14          | Gear Frame Assembly | ST500-A108B      | 43          | Pipe Plug                  | HSPPS-2              |
| 15          | Bearing, Ball       | ST500-23         | 44          | Screw, Hex Cap             | 10BM-744             |
| 16          | Bearing, Ball       | ST500-105        | 45          | Washer, Lock               | 10BM-67              |
| 17          | Pinion              | 150BME-17        | 46          | Flange Kit - 1-1/4" Pipe   | ST500-K166           |
| 18          | Ring, Retaining     | ST500-69         |             |                            | (Optional Equipment) |
| 19          | Gear Case           | 10BM-X37         | 47          | Deflector Assembly         | ST500-A735           |
| 20          | O-ring              | Y325-29          |             |                            | (Optional Equipment  |
| 21          | Washer              | 10BM-25          | 48          | O-ring                     | ST500-137            |
| 22          | Bearing, Needle     | 10BM-399         | 49          | Plug, Magnetic Drain       | 150T-29              |
| 23          | Washer              | 10BM-15          | *           | Muffler                    | ST500-674            |
| 24          | Drive Gear          | 150BME-9         |             | ************************** | (Optional Equipment  |
| 25          | Bearing             | T02-33           |             |                            |                      |

<sup>(\*) -</sup> Not Shown