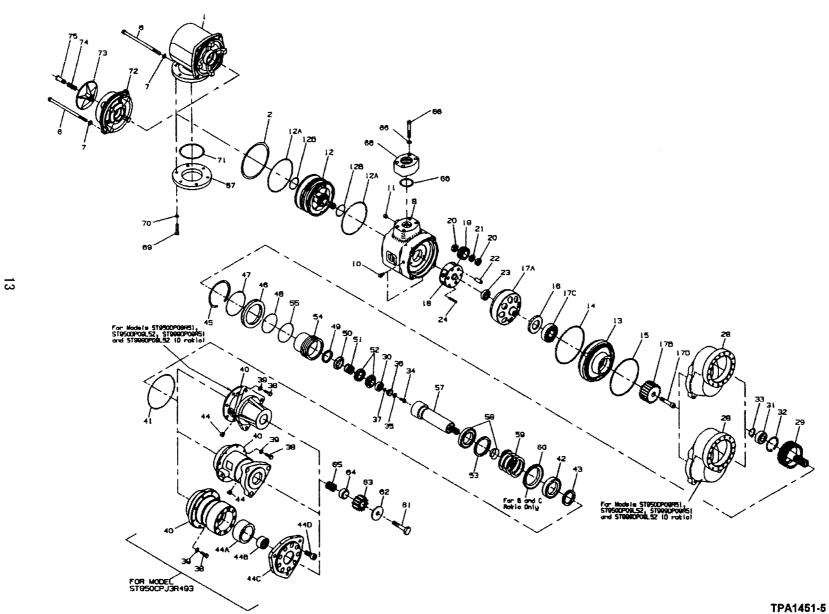

## ST900 TURBINE STARTER (Pre-Engaged)

SERISST900 TURBINE STARTERS

12

## ST900 TURBINE STARTER (Pre-Engaged)

|            |                                 | <b>&gt;</b>  |             |                                          |            |
|------------|---------------------------------|--------------|-------------|------------------------------------------|------------|
|            | Exhaust Kit                     | ST700K-350   | 21          | Idler Gear Bearing Spacer (3)            | ST900-91   |
| 1          | Directional Housing Exhaust     |              | 22          | Idler Gear Shaft (3)                     | ST900-191  |
|            | Cover                           | ST700-350    | 23          | Gear Frame Bearing                       | T06-24     |
| 2          | Exhaust Cover Seal              | SS800-67     | 24          | Cap Screw (3)                            | R3F-7      |
| *          | Plug                            | R0H-377      | 28          | Gear Case                                |            |
| 6          | Starter Assembly Cap Screw (4)  | ST700-2574   |             |                                          |            |
| 7          | Cap Screw Washer (4)            | SS800-26     | I           | for Models                               |            |
|            | Motor Housing Assembly          | ST900-A40    | 1           | ST950CP03L26                             | SS800-37   |
| 8          | Motor Housing                   | ST900-40     |             | 517506103220                             |            |
| 10         | Housing Plug (2)                | CE110-29     | 29          | Drive Gear                               |            |
| 11         | Housing Plug Inlet Boss         | ROH-377      |             |                                          |            |
| *          | Nameplate                       | ST900-301    |             | for Models                               |            |
| *          | Nameplate Screw (4)             | R4K-302      |             | ST950CP03L26                             | SS825C-9   |
| 12         | Motor Assembly                  |              | 1           |                                          | 556250-7   |
|            | ,                               |              | 1           |                                          |            |
|            |                                 |              |             |                                          |            |
|            |                                 |              |             |                                          |            |
|            | for Models                      |              |             |                                          |            |
|            | ST950CP03L26                    | ST750R-A53A  |             |                                          |            |
|            | 51750G105E5                     | 517501(13521 | 30          | Front Drive Gear Bearing                 | SS800D-278 |
|            |                                 |              | <b>♦</b> 31 | Rear Drive Gear Bearing                  | SS800-359  |
|            |                                 |              | 32          | Drive Gear Bearing Retainer              | SS800-361  |
|            |                                 |              | 33          | Drive Gear Shaft Bearing Retainer        | SS800-632  |
| 12A        | Cylinder O-ring Seal (2)        | ST700-67     | 34          | Drive Gear Screw                         | SS800-179  |
| 12B        | Housing O-ring Seal (2)         | Y327-32      | 35          | Drive Gear Lock Washer                   | SS800-180  |
| 120        | Intermediate Gear Case Assembly | ST900-A37    | 36          | Drive Gear Cup                           | SS800-177  |
| 13         | Intermediate Gear Case          | ST900-37     | 37          | Drive Gear Screw O-ring                  | SS800-176  |
| 14         | Rear Gear Case O-ring           | Y327-163     | 38          | Drive Housing Cap Screw (8)              | SS800-744  |
| 15         | Front Gear Case O-ring.         | Y327-162     | 39          | Drive Housing Cap Screw Lock Washer (8). | TE223A-415 |
| 16         | Seal                            | ST700-272    | 40          | Drive Housing Cap Sciew Leek Washer (8)  | 1E225A-415 |
| 17A        | Ring Gear.                      | 04324596     | 40          | Drive Housing Kit                        |            |
| 17A<br>17B | Intermediate Pinion             | VTJ27J7U     |             |                                          |            |
| 1/10       | MICHICOMIC PHION                |              |             | for Model                                |            |
|            | for Models                      |              |             | ST950CP03L26                             | SS825-K300 |
|            |                                 |              |             |                                          |            |
|            | ST950CP03L26                    | SS825C-17    | <b>4</b> 41 | Drive Housing O-ring                     |            |
|            | · · · ·                         |              | ₩41         | for B & C ratio                          | SS800-244  |
|            | •                               |              |             | IOI D & C IAUO                           | 35000-244  |
| 17C        | Doning                          | SS800-22     | 42          | Front Drive Shaft Bearing                | SS800-363  |
| 17D        | Bearing                         | SS800-732    | 42          | Drive Housing Seal                       | SS800-271  |
| ו עוו      | Screw                           | ST900-A108   | 43<br>44    |                                          |            |
|            | Idler Gear Frame Assembly       |              | 44          | Drive Housing Vent Plug                  | P250-546   |
| 18         | Idler Gear Frame                | ST900-108    |             |                                          |            |
| 19         | Idler Gear (3)                  | ST900-10     |             |                                          |            |
| 20         | Idler Gear Bearing (6)          | ST900-24     |             |                                          |            |

<sup>\*</sup> Not illustrated.

<sup>♦</sup> Indicates Tune-up Kit part.

PRE-ENGAGED DRIVE (continued)
PART NO. FOR ORDERING ———

PART NO. FOR ORDERING \_\_\_\_

|                                                                                                                                                                                                                                                                                                                                                                                                                                                                                                                                                                                                                                                                                                                                                                                                                                                                                                                                                                                                                                                                                                                                                                                                                                                                                                                                                                                                                                                                                                                                                                                                                                                                                                                                                                                                                                                                                                                                                                                                                                                                                                                                |                                                                                 | *                                   |                   |                                                                            | *          |
|--------------------------------------------------------------------------------------------------------------------------------------------------------------------------------------------------------------------------------------------------------------------------------------------------------------------------------------------------------------------------------------------------------------------------------------------------------------------------------------------------------------------------------------------------------------------------------------------------------------------------------------------------------------------------------------------------------------------------------------------------------------------------------------------------------------------------------------------------------------------------------------------------------------------------------------------------------------------------------------------------------------------------------------------------------------------------------------------------------------------------------------------------------------------------------------------------------------------------------------------------------------------------------------------------------------------------------------------------------------------------------------------------------------------------------------------------------------------------------------------------------------------------------------------------------------------------------------------------------------------------------------------------------------------------------------------------------------------------------------------------------------------------------------------------------------------------------------------------------------------------------------------------------------------------------------------------------------------------------------------------------------------------------------------------------------------------------------------------------------------------------|---------------------------------------------------------------------------------|-------------------------------------|-------------------|----------------------------------------------------------------------------|------------|
| 44D<br>◆45                                                                                                                                                                                                                                                                                                                                                                                                                                                                                                                                                                                                                                                                                                                                                                                                                                                                                                                                                                                                                                                                                                                                                                                                                                                                                                                                                                                                                                                                                                                                                                                                                                                                                                                                                                                                                                                                                                                                                                                                                                                                                                                     | Cap Screw (for Model ST950GCDPJ3R493) Bulkhead Retainer for Models ST950CP03L26 | SS800-179<br>SS800-181              | <b>♦</b> 55       | Piston O-ring  for Models  ST950CP03L26                                    | SS800-337  |
| 46                                                                                                                                                                                                                                                                                                                                                                                                                                                                                                                                                                                                                                                                                                                                                                                                                                                                                                                                                                                                                                                                                                                                                                                                                                                                                                                                                                                                                                                                                                                                                                                                                                                                                                                                                                                                                                                                                                                                                                                                                                                                                                                             | Bulkhead Kit                                                                    |                                     | 57                | Drive Shaft Kit                                                            |            |
| 40                                                                                                                                                                                                                                                                                                                                                                                                                                                                                                                                                                                                                                                                                                                                                                                                                                                                                                                                                                                                                                                                                                                                                                                                                                                                                                                                                                                                                                                                                                                                                                                                                                                                                                                                                                                                                                                                                                                                                                                                                                                                                                                             | for Models ST950CP03L26                                                         | SS800-K150                          |                   | for Models ST950CP03L26                                                    | SS800L-K8  |
| <b>♦</b> 47                                                                                                                                                                                                                                                                                                                                                                                                                                                                                                                                                                                                                                                                                                                                                                                                                                                                                                                                                                                                                                                                                                                                                                                                                                                                                                                                                                                                                                                                                                                                                                                                                                                                                                                                                                                                                                                                                                                                                                                                                                                                                                                    | Outer Bulkhead O-ring                                                           | i                                   |                   |                                                                            |            |
|                                                                                                                                                                                                                                                                                                                                                                                                                                                                                                                                                                                                                                                                                                                                                                                                                                                                                                                                                                                                                                                                                                                                                                                                                                                                                                                                                                                                                                                                                                                                                                                                                                                                                                                                                                                                                                                                                                                                                                                                                                                                                                                                |                                                                                 | SS800-152                           | 58                | Rear Drive Shaft Bearing (includes bearing                                 |            |
| <b>♦</b> 48                                                                                                                                                                                                                                                                                                                                                                                                                                                                                                                                                                                                                                                                                                                                                                                                                                                                                                                                                                                                                                                                                                                                                                                                                                                                                                                                                                                                                                                                                                                                                                                                                                                                                                                                                                                                                                                                                                                                                                                                                                                                                                                    | Inner Bulkhead O-ring for Models                                                |                                     |                   | retainer) for Models                                                       |            |
|                                                                                                                                                                                                                                                                                                                                                                                                                                                                                                                                                                                                                                                                                                                                                                                                                                                                                                                                                                                                                                                                                                                                                                                                                                                                                                                                                                                                                                                                                                                                                                                                                                                                                                                                                                                                                                                                                                                                                                                                                                                                                                                                | ST950CP03L26                                                                    | SS800-151                           |                   | ST950CP03L26                                                               | SS800-K399 |
| 49<br>50<br>51                                                                                                                                                                                                                                                                                                                                                                                                                                                                                                                                                                                                                                                                                                                                                                                                                                                                                                                                                                                                                                                                                                                                                                                                                                                                                                                                                                                                                                                                                                                                                                                                                                                                                                                                                                                                                                                                                                                                                                                                                                                                                                                 | Clutch Spring Cup Retainer                                                      | SS800-366<br>SS800-367<br>SS800-583 | 59                | Piston Return Spring for Models ST950CP03L26                               | ST700-700  |
| 52                                                                                                                                                                                                                                                                                                                                                                                                                                                                                                                                                                                                                                                                                                                                                                                                                                                                                                                                                                                                                                                                                                                                                                                                                                                                                                                                                                                                                                                                                                                                                                                                                                                                                                                                                                                                                                                                                                                                                                                                                                                                                                                             | Clutch Jaw Kit                                                                  |                                     | <b>♦</b> 60<br>61 | Seat (for all "B" and "C" ratio Models only). Drive Pinion Retaining Screw | SS800-191  |
|                                                                                                                                                                                                                                                                                                                                                                                                                                                                                                                                                                                                                                                                                                                                                                                                                                                                                                                                                                                                                                                                                                                                                                                                                                                                                                                                                                                                                                                                                                                                                                                                                                                                                                                                                                                                                                                                                                                                                                                                                                                                                                                                | for Models<br>ST950CP03L26                                                      | SS800L-K587                         |                   |                                                                            |            |
| The state of the s |                                                                                 |                                     |                   | for Models<br>ST950CP03L26·····                                            | SS800L-394 |
| 53                                                                                                                                                                                                                                                                                                                                                                                                                                                                                                                                                                                                                                                                                                                                                                                                                                                                                                                                                                                                                                                                                                                                                                                                                                                                                                                                                                                                                                                                                                                                                                                                                                                                                                                                                                                                                                                                                                                                                                                                                                                                                                                             | Large Drive Shaft Bearing Retainer                                              |                                     |                   | ÷                                                                          |            |
|                                                                                                                                                                                                                                                                                                                                                                                                                                                                                                                                                                                                                                                                                                                                                                                                                                                                                                                                                                                                                                                                                                                                                                                                                                                                                                                                                                                                                                                                                                                                                                                                                                                                                                                                                                                                                                                                                                                                                                                                                                                                                                                                | for Models<br>ST950CP03L26                                                      | SS800-107                           | 62                | Drive PinionWasher                                                         |            |
| 54                                                                                                                                                                                                                                                                                                                                                                                                                                                                                                                                                                                                                                                                                                                                                                                                                                                                                                                                                                                                                                                                                                                                                                                                                                                                                                                                                                                                                                                                                                                                                                                                                                                                                                                                                                                                                                                                                                                                                                                                                                                                                                                             | Piston Kit                                                                      |                                     |                   | for Models                                                                 |            |
|                                                                                                                                                                                                                                                                                                                                                                                                                                                                                                                                                                                                                                                                                                                                                                                                                                                                                                                                                                                                                                                                                                                                                                                                                                                                                                                                                                                                                                                                                                                                                                                                                                                                                                                                                                                                                                                                                                                                                                                                                                                                                                                                | for Models ST950CP03L26                                                         | SS800K-703                          |                   | ST950CP03L26                                                               | SS800-725  |
|                                                                                                                                                                                                                                                                                                                                                                                                                                                                                                                                                                                                                                                                                                                                                                                                                                                                                                                                                                                                                                                                                                                                                                                                                                                                                                                                                                                                                                                                                                                                                                                                                                                                                                                                                                                                                                                                                                                                                                                                                                                                                                                                | Huntratad                                                                       |                                     | <u> </u>          |                                                                            |            |

15

<sup>\*</sup> Not illustrated.

♦ Indicates Tune-up Kit part.

PRF-FNGAGED DRIVE (continued)

| PART NO. FOR ORDERING ———————————————————————————————————— |                                                  |              |     | PART NO. FOR ORDERING ——                      |            |  |
|------------------------------------------------------------|--------------------------------------------------|--------------|-----|-----------------------------------------------|------------|--|
| 63                                                         | Drive Pinion                                     |              | 68  | Weld Sleeve                                   | ST700-352  |  |
|                                                            |                                                  |              | 69  | Cap Screws (6)                                | ST700-703  |  |
|                                                            | for ST950CP03L26                                 | SS825L-13-26 | 70  | Lockwashers (6)                               | 845-58     |  |
|                                                            |                                                  |              | 71  | Exhaust Adapter Seal                          | Y327-46    |  |
|                                                            |                                                  |              | *   | Flange Mounting Hardware Kit (includes        |            |  |
|                                                            |                                                  | ĺ            | 1   | O-ring, Mounting Bolts and Lockwashers)       | ST750-K167 |  |
|                                                            |                                                  |              | *   | Tune-up Kit (for Pre-engaged drive models)    |            |  |
|                                                            |                                                  |              | 1   | (includes illustrated parts 31,41,45,47,48,55 |            |  |
|                                                            |                                                  |              | l   | and 60                                        | ST700P-TK7 |  |
| 64                                                         | Pinion Spring Sleeve                             |              |     |                                               |            |  |
|                                                            | for Models                                       |              | l   |                                               |            |  |
|                                                            | ST950CP03L26                                     | SS800-335    | 72  | Housing Exhaust Cover                         | ST700-562  |  |
|                                                            |                                                  |              | 73  | Splash Deflector                              | ST700-735  |  |
|                                                            |                                                  |              | 74  | Deflector Return Spring                       | D10-275    |  |
| 65                                                         | Pinion Spring                                    | 1            | 75  | Deflector Return Screw                        | ST700-737  |  |
|                                                            | for Models                                       | 1            | *   | Gear Kit (includes parts 14,15,16,17A,17C,19  |            |  |
|                                                            | ST950CP03L26                                     | SS800L-419   | i . | 20,21,22,23)                                  | ST900-GK1  |  |
|                                                            |                                                  | 1            | *   | Seal Kit (includes parts 2,12A,12B,14,15,16,  |            |  |
|                                                            |                                                  |              |     | 37,41,43,47,48,55,71)                         | ST900-SK1  |  |
|                                                            |                                                  |              |     |                                               |            |  |
|                                                            |                                                  |              |     |                                               |            |  |
|                                                            |                                                  |              | l   |                                               |            |  |
| 66                                                         | Inlet Flange Kit (includes Inlet Flange, O-ring, |              |     |                                               |            |  |
| JU                                                         | Mounting Bolts and Lock Washers)                 | ST700-K166   |     |                                               |            |  |
|                                                            | Exhaust Flange Kit (includes illustrated parts   | 31700-2100   | Į.  |                                               |            |  |
|                                                            |                                                  | ST700-K351   | l   |                                               |            |  |
|                                                            | 67, 68, 69, 70, and 71)                          | 81700-K351   | Į   |                                               |            |  |

Exhaust Flange.....

ST700-351

67

16

<sup>Not illustrated.
Indicates Tune-up Kit part.</sup> 

Ingersoll-Rand Engine & Vessel Information for Air Starter

Prepared by Date : Revision :

| 1   | Issue Title                          | Overstand                     |  |
|-----|--------------------------------------|-------------------------------|--|
|     |                                      | Overhaul                      |  |
| 2   | Starter Model                        |                               |  |
| 3   | Serial No. & QTY'                    |                               |  |
| 3   | Serial No. & QTT                     |                               |  |
| 4   | Engine Manufacturer                  |                               |  |
| 5   | Reference No.                        |                               |  |
| 6   | Engine Model                         |                               |  |
| 7   | Application (Device)                 |                               |  |
| 8   | Issue was found                      | at                            |  |
| 9   |                                      | on                            |  |
| 10  | Vessel                               | Name                          |  |
| 11  |                                      | Ship Yard & Shell No.         |  |
| 12  |                                      | Owner Name                    |  |
| 13  |                                      | Commissioning Date            |  |
| -10 | Data of Assidant                     | Commissioning Date            |  |
| 14  | Date of Accident (Investgation only) |                               |  |
| 15  | Operation Log                        | Total Running Hours of Engine |  |
| 16  |                                      | Total Starting Times          |  |
| 17  |                                      | Last Operation Date           |  |
| 18  |                                      | Operating Air Pressure        |  |
| 19  |                                      | Maximum Clanking Duration     |  |
| 20  | Starting Method                      | Manual                        |  |
| 21  |                                      | Remote                        |  |
| 22  | Accessories for                      | Relay Valve                   |  |
| 23  | Starter                              | Strainer                      |  |
| 24  |                                      | Solenid Valve                 |  |
| 25  |                                      | Air Regulator                 |  |
| 26  |                                      | Relief Vakve                  |  |
| 27  |                                      | Muffler                       |  |
| 28  |                                      | Pressure Gauge                |  |
| 29  |                                      | Air Plumbing                  |  |
|     | Summary of Incident<br>Log           | Dis-Engagement                |  |
| 31  | (Investigation omly)                 | Pinion Extrusion Failure      |  |
| 32  | 1                                    | Unintentional Run             |  |
| 33  |                                      | Others                        |  |
| 34  | Maintenance                          | Done or Not                   |  |
| 35  |                                      | By                            |  |
| 36  | 1                                    | Period                        |  |
| 37  | 1                                    | Strainer Cleaning             |  |
| 38  | -                                    | Drainage of Air Tank          |  |
| 30  | Special Affairs                      | If any.                       |  |
| 39  | opoolal Allallo                      | in only.                      |  |