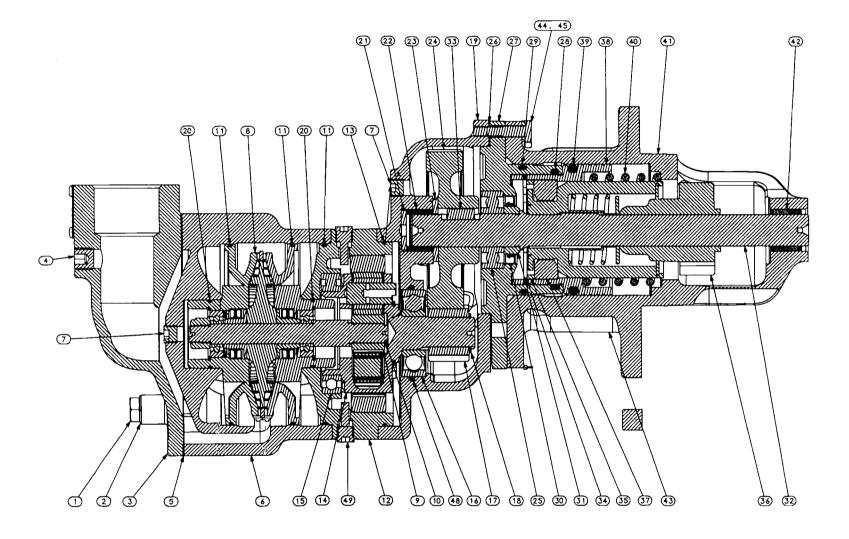

# PART NUMBER FOR ORDERING PART NUMBER FOR ORDERING

| <del></del> |                     | 107-25           | 26          | Cooket                     | 150DMD 204           |
|-------------|---------------------|------------------|-------------|----------------------------|----------------------|
| l           | Cap Screw           | D02-504          | 20 27       | Gasket                     | 150BMP-284           |
| 2           | Washer, Lock        | [                | y .         | Cover, Gear Case           | 150BMP-378X          |
| 3           | Inlet Cover         | ST500-202        | 28          | O-ring                     | 150BMP-604           |
| 4           | Plug                | ROH-377          | 29          | O-ring                     | 150BMP-607           |
| 5           | Gasket              | ST500-283        | 30          | Seal                       | 150BMP-271           |
| 6           | Motor Housing       | ST500-40         | 31          | Collar                     | 10BM-30              |
| 7           | Pipe Plug - 1/8 NPT | R2-227           | 32          | Shaft                      | 150BMP-8-2           |
| 8           | Motor Assembly, RH  | ST599R-A53 (for  | 33          | Key                        | 10BM-610             |
|             |                     | 150TLP, RH rot.) | 34          | Ring, Retaining            | 10BMP-606            |
|             | Motor Assembly, LH  | ST599L-A53 (for  | 35          | Ring                       | 10BMP-602            |
|             |                     | 150TLP, LH rot.) | 36          | Bendix Drive - RH Index    | 101BMP-299-1 (for    |
|             | Motor Assembly, RH  | ST544R-A53 (for  |             |                            | E88R54 Models)       |
|             |                     | 150TMP, RH rot.) |             | Bendix Drive - RH Index    | 101BMP-299-3 (for    |
|             | Motor Assembly, LH  | ST544L-A53 (for  |             |                            | E88R53 Models)       |
|             |                     | 150TMP, LH rot.) | <b>■</b> 37 | Shift Ring                 | 101BMP-705-1         |
| 9           | Gear, Pinion        | ST500-319        | 38          | Piston - O-ring Type       | 150BMP-703           |
| 10          | Ring, Retaining     | ST500-18         | 39          | Piston O-ring              | 150BMP-337           |
| 11          | O-ring              | SS800-152        | 40          | Spring, Return             | 101BMP-700-1         |
| 12          | Gear Case Assembly  | ST500-A37        | 41          | Drive Housing              | 150BMP-300-88        |
| 13          | O-ring              | Y325-46          | 42          | Bearing, Needle Roller     | ML50K-318            |
| 14          | Gear Frame Assembly | ST500-A108B      | 43          | Pipe Plug                  | HSPPS-2              |
| 15          | Bearing, Ball       | ST500-23         | 44          | Screw, Hex Cap             | 10BM-744             |
| 16          | Bearing, Ball       | ST500-105        | 45          | Washer, Lock               | 10BM-67              |
| 17          | Pinion              | 150BME-17        | 46          | Flange Kit - 1-1/4" Pipe   | ST500-K166           |
| 18          | Ring, Retaining     | ST500-69         |             |                            | (Optional Equipment) |
| 19          | Gear Case           | 10BM-X37         | 47          | Deflector Assembly         | ST500-A735           |
| 20          | O-ring              | Y325-29          |             |                            | (Optional Equipment  |
| 21          | Washer              | 10BM-25          | 48          | O-ring                     | ST500-137            |
| 22          | Bearing, Needle     | 10BM-399         | 49          | Plug, Magnetic Drain       | 150T-29              |
| 23          | Washer              | 10BM-15          | *           | Muffler                    | ST500-674            |
| 24          | Drive Gear          | 150BME-9         |             | ************************** | (Optional Equipment  |
| 25          | Bearing             | T02-33           |             |                            |                      |

<sup>(\*) -</sup> Not Shown